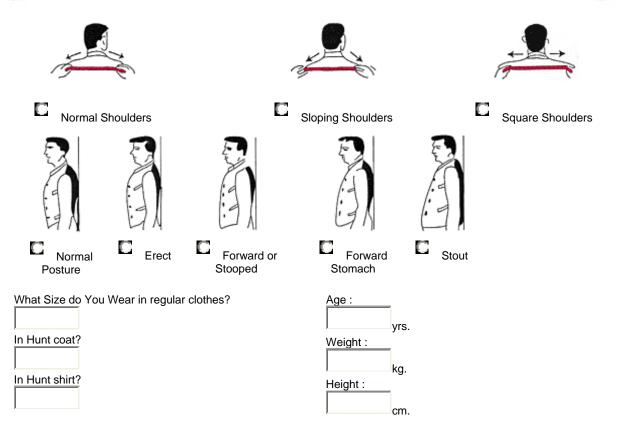

#### Date measured:

Measure around the neck.

Measure under bust, or bra strap area, also measure around widest part of bust.

Measure around widest part of biceps and shoulder opening.