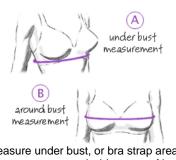

#### Date measured:

Measure around the neck.

Measure under bust, or bra strap area, also measure around widest part of bust.

Measure around widest part of biceps and shoulder opening.