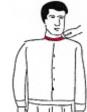

#### Date measured:

Measure around the neck.

Measure under bust, or bra strap area, also measure around widest part of bust.

Measure around widest part of biceps and shoulder opening.