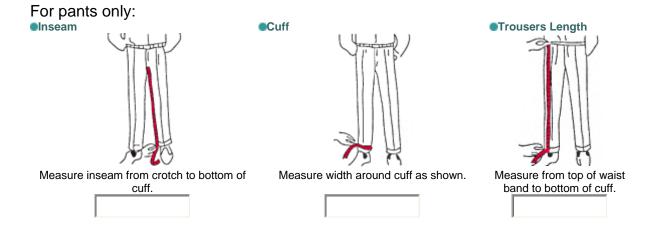

art**



#### **Customer Name:**

#### Date measured:





Measure around the neck.



Measure under bust, or bra strap area, also measure around widest part of bust.



Measure around widest part of biceps and shoulder opening.



### **Boo Yah Custom Clothing Measurement Chart**





# Boo Yah Custom Clothing Spike Brewer & Megan Brown booyahcustomclothing@gmail.com 937-408-9988



Please note: Boo Yah Custom Clothing will not be responsible for incorrect measurements taken by yourself or another person. We recommend being measured by a professional tailor or seamstress and taking an example of the clothing item along so they can understand the fit. Our clothing is made from this detailed measurement chart to custom fit you and thus cannot be returned because of incorrect measurements.