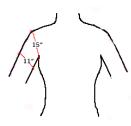

#### Date measured:

Measure around the neck.

Measure under bust, or bra strap area, also measure around widest part of bust.

Measure around widest part of biceps and shoulder opening.