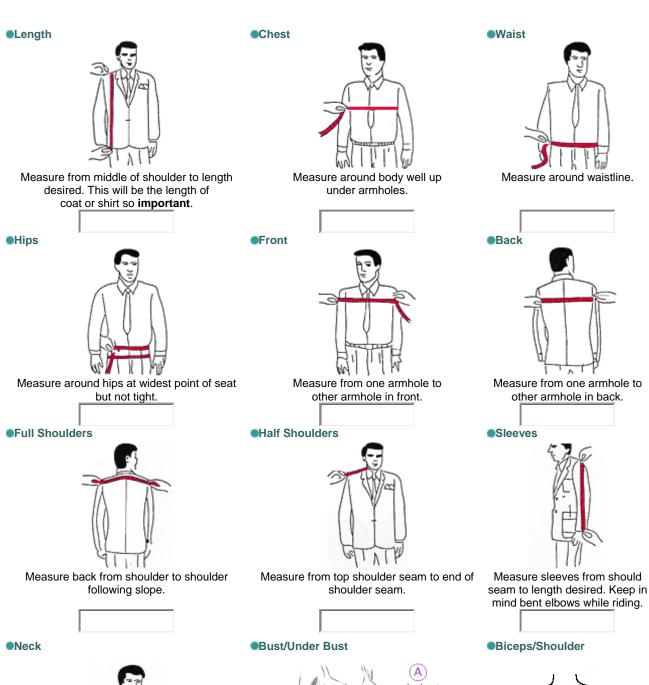

#### Date measured:

Measure around the neck.

Measure under bust, or bra strap area, also measure around widest part of bust.

Measure around widest part of biceps and shoulder opening.